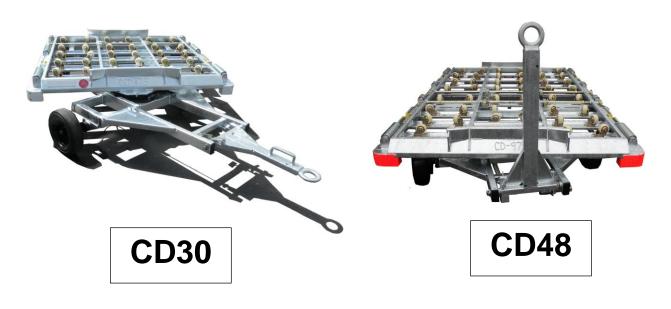

### CONTAINER DOLLIES: CD30, CD48, CD54 & CD72

**CD54** 

The Viking Aiport Equipment container dolly range are designed and manufactured by our team in house to meet current IATA, BS and European standards. These one-piece welded chassis dollies offer a light but very robust structure made from high grade tensile steel with outer walls which are fabricated and folded to give them the ability to withstand reasonable collision impacts.

All container dolly variants have a top deck height of 508mm (20") and are fitted with parking brakes to wheel hubs that are activated upon lifting the tow bar. The chassis is fully galvanised and comes with various lift up stops to retain specific containers. Simple handle operated stops located on the sides of the dollies allow them to easily retain containers with no levers, cables, foot pedals etc. to maintain.

Overall lightweight construction allows one person to easily manoeuvre the container dolly. A high specification design ensures long service on the airport apron, and our full CD range operate with turn table steer as standard.