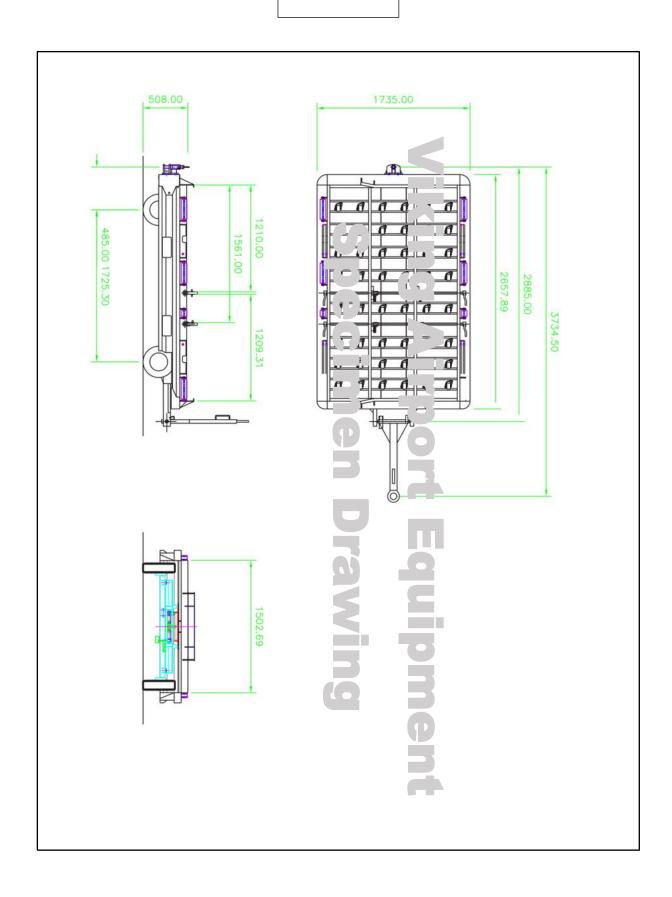

### CONTAINER DOLLIES: CD30, CD48, CD54 & CD72

**CD54** 

The Viking Aiport Equipment container dolly range are designed and manufactured by our team in house to meet current IATA, BS and European standards. These one-piece welded chassis dollies offer a light but very robust structure made from high grade tensile steel with outer walls which are fabricated and folded to give them the ability to withstand reasonable collision impacts.

All container dolly variants have a top deck height of 508mm (20") and are fitted with parking brakes to wheel hubs that are activated upon lifting the tow bar. The chassis is fully galvanised and comes with various lift up stops to retain specific containers. Simple handle operated stops located on the sides of the dollies allow them to easily retain containers with no levers, cables, foot pedals etc. to maintain.

#### **Technical Specification**

|                           | CD30                                                                      | CD48        | CD54        | CD72                       |  |  |
|---------------------------|---------------------------------------------------------------------------|-------------|-------------|----------------------------|--|--|
| Chassis Size (mm)         | 1780 x 1730                                                               | 2657 x 1730 | 2996 x 1730 | 4024 x 1730                |  |  |
| Loading                   | Side                                                                      |             |             |                            |  |  |
| S.W.L. (Kgs)              | 2500                                                                      |             |             | 3000                       |  |  |
| Torsion Bar (Kg)          | 2 x 1500                                                                  |             |             | 2 x 1800                   |  |  |
| Shock Absorption<br>Axles | Yes                                                                       |             |             |                            |  |  |
| Wheels                    | 4 off 400 x 75 x 8 Solid rubber cushion tyres                             |             |             |                            |  |  |
| Front Axle Mount          | Through 400mm ball bearing                                                |             |             | Through 850mm ball bearing |  |  |
| Loading Height            | 508mm                                                                     |             |             |                            |  |  |
| Park Brake                | When tow bar Apex is raised                                               |             |             |                            |  |  |
| Tow Bar                   | 50mm Tow eye in pivoting delta shape                                      |             |             |                            |  |  |
| Top Deck Castors          | 102mm with lead on side rollers                                           |             |             |                            |  |  |
| Rear Tow Bar              | Viking Standard Spring Loaded                                             |             |             |                            |  |  |
| Stops                     | Fixed end for upwards restraint and standard finger for lateral restraint |             |             |                            |  |  |