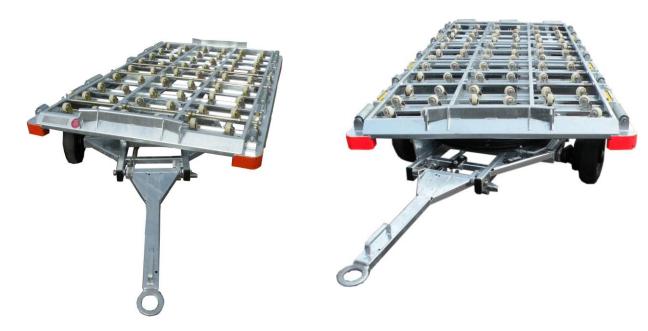

### CONTAINER DOLLIES: CD30, CD48, CD54 & CD72

**CD54** 

The Viking Aiport Equipment container dolly range are designed and manufactured by our team in house to meet current IATA, BS and European standards. These one-piece welded chassis dollies offer a light but very robust structure made from high grade tensile steel with outer walls which are fabricated and folded to give them the ability to withstand reasonable collision impacts.

All container dolly variants have a top deck height of 508mm (20") and are fitted with parking brakes to wheel hubs that are activated upon lifting the tow bar. The chassis is fully galvanised and comes with various lift up stops to retain specific containers. Simple handle operated stops located on the sides of the dollies allow them to easily retain containers with no levers, cables, foot pedals etc. to maintain.

Overall lightweight construction allows one person to easily manoeuvre the container dolly. A high specification design ensures long service on the airport apron, and our full CD range operate with turn table steer as standard.