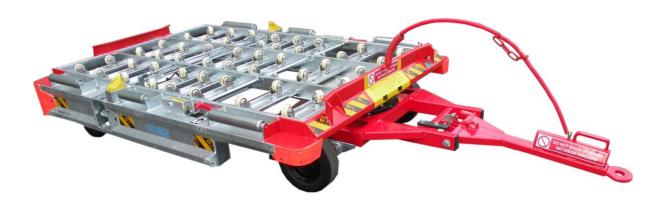

All of our container dollies are hot dip galvanised to BS EN ISO 1461, and day-glow paint to all corners and hazard stripes to side and rear walls provide high visibility in all conditions.

All of this range is avaliable with an anti step over barrier as an optional extra.