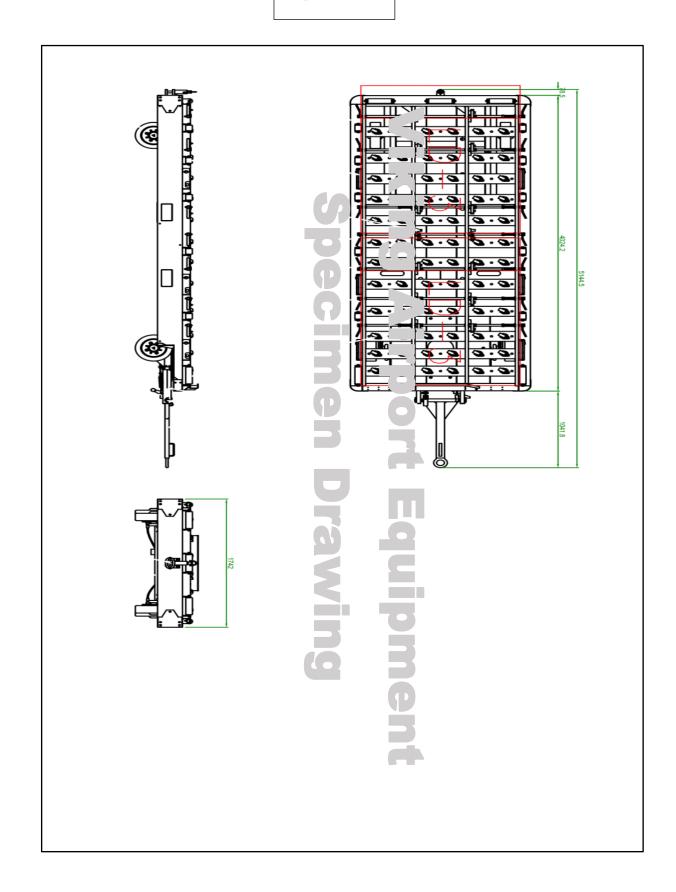

### CONTAINER DOLLIES: CD30, CD48, CD54 & CD72

**CD54** 

The Viking Aiport Equipment container dolly range are designed and manufactured by our team in house to meet current IATA, BS and European standards. These one-piece welded chassis dollies offer a light but very robust structure made from high grade tensile steel with outer walls which are fabricated and folded to give them the ability to withstand reasonable collision impacts.

All container dolly variants have a top deck height of 508mm (20") and are fitted with parking brakes to wheel hubs that are activated upon lifting the tow bar. The chassis is fully galvanised and comes with various lift up stops to retain specific containers. Simple handle operated stops located on the sides of the dollies allow them to easily retain containers with no levers, cables, foot pedals etc. to maintain.

#### **Technical Specification**

|                           | CD30                                                                      | CD48        | CD54        | CD72                       |  |  |
|---------------------------|---------------------------------------------------------------------------|-------------|-------------|----------------------------|--|--|
| Chassis Size (mm)         | 1780 x 1730                                                               | 2657 x 1730 | 2996 x 1730 | 4024 x 1730                |  |  |
| Loading                   | Side                                                                      |             |             |                            |  |  |
| S.W.L. (Kgs)              | 2500                                                                      |             |             | 3000                       |  |  |
| Torsion Bar (Kg)          | 2 x 1500                                                                  |             |             | 2 x 1800                   |  |  |
| Shock Absorption<br>Axles | Yes                                                                       |             |             |                            |  |  |
| Wheels                    | 4 off 400 x 75 x 8 Solid rubber cushion tyres                             |             |             |                            |  |  |
| Front Axle Mount          | Through 400mm ball bearing                                                |             |             | Through 850mm ball bearing |  |  |
| Loading Height            | 508mm                                                                     |             |             |                            |  |  |
| Park Brake                | When tow bar Apex is raised                                               |             |             |                            |  |  |
| Tow Bar                   | 50mm Tow eye in pivoting delta shape                                      |             |             |                            |  |  |
| Top Deck Castors          | 102mm with lead on side rollers                                           |             |             |                            |  |  |
| Rear Tow Bar              | Viking Standard Spring Loaded                                             |             |             |                            |  |  |
| Stops                     | Fixed end for upwards restraint and standard finger for lateral restraint |             |             |                            |  |  |