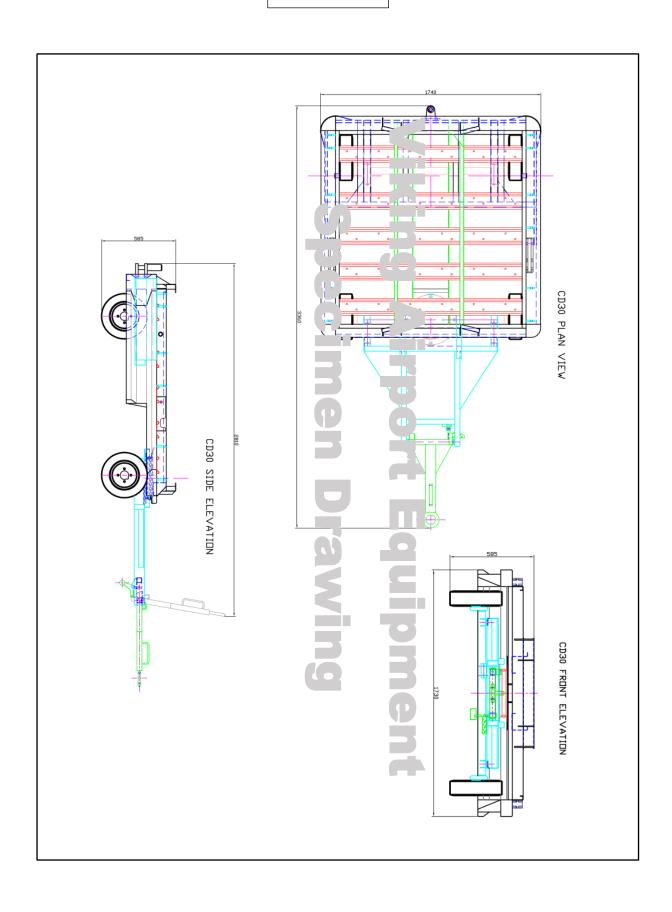

#### **Technical Specification**

|                           | CD30                                                                      | CD48        | CD54        | CD72                       |  |  |
|---------------------------|---------------------------------------------------------------------------|-------------|-------------|----------------------------|--|--|
| Chassis Size (mm)         | 1780 x 1730                                                               | 2657 x 1730 | 2996 x 1730 | 4024 x 1730                |  |  |
| Loading                   | Side                                                                      |             |             |                            |  |  |
| S.W.L. (Kgs)              | 2500                                                                      |             |             | 3000                       |  |  |
| Torsion Bar (Kg)          | 2 x 1500                                                                  |             |             | 2 x 1800                   |  |  |
| Shock Absorption<br>Axles | Yes                                                                       |             |             |                            |  |  |
| Wheels                    | 4 off 400 x 75 x 8 Solid rubber cushion tyres                             |             |             |                            |  |  |
| Front Axle Mount          | Through 400mm ball bearing                                                |             |             | Through 850mm ball bearing |  |  |
| Loading Height            | 508mm                                                                     |             |             |                            |  |  |
| Park Brake                | When tow bar Apex is raised                                               |             |             |                            |  |  |
| Tow Bar                   | 50mm Tow eye in pivoting delta shape                                      |             |             |                            |  |  |
| Top Deck Castors          | 102mm with lead on side rollers                                           |             |             |                            |  |  |
| Rear Tow Bar              | Viking Standard Spring Loaded                                             |             |             |                            |  |  |
| Stops                     | Fixed end for upwards restraint and standard finger for lateral restraint |             |             |                            |  |  |