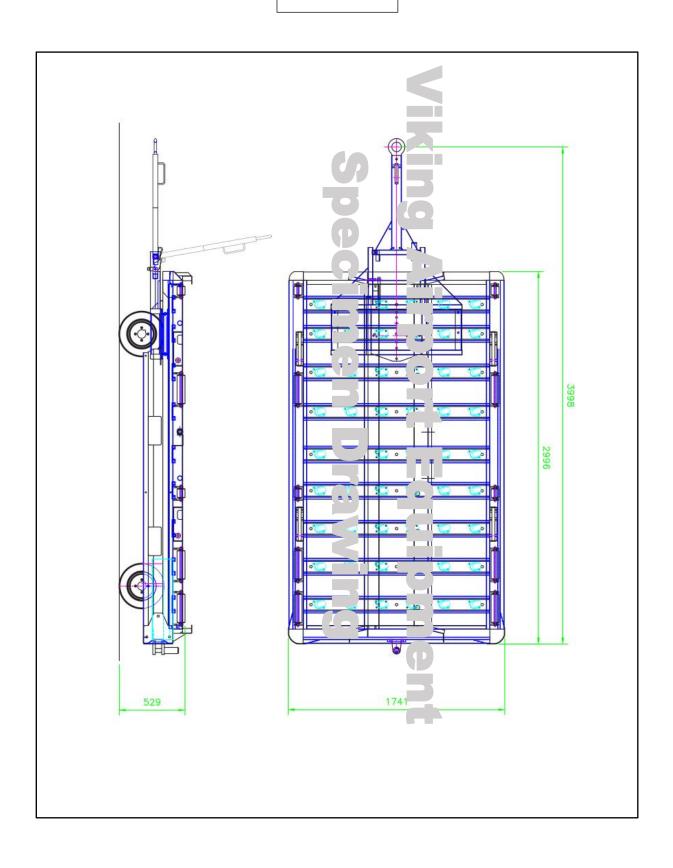

### CONTAINER DOLLIES: CD30, CD48, CD54 & CD72

**CD54** 

The Viking Aiport Equipment container dolly range are designed and manufactured by our team in house to meet current IATA, BS and European standards. These one-piece welded chassis dollies offer a light but very robust structure made from high grade tensile steel with outer walls which are fabricated and folded to give them the ability to withstand reasonable collision impacts.

All container dolly variants have a top deck height of 508mm (20") and are fitted with parking brakes to wheel hubs that are activated upon lifting the tow bar. The chassis is fully galvanised and comes with various lift up stops to retain specific containers. Simple handle operated stops located on the sides of the dollies allow them to easily retain containers with no levers, cables, foot pedals etc. to maintain.

#### **Technical Specification**

|                           | CD30                                                                      | CD48        | CD54        | CD72                       |  |  |
|---------------------------|---------------------------------------------------------------------------|-------------|-------------|----------------------------|--|--|
| Chassis Size (mm)         | 1780 x 1730                                                               | 2657 x 1730 | 2996 x 1730 | 4024 x 1730                |  |  |
| Loading                   | Side                                                                      |             |             |                            |  |  |
| S.W.L. (Kgs)              | 2500                                                                      |             |             | 3000                       |  |  |
| Torsion Bar (Kg)          | 2 x 1500                                                                  |             |             | 2 x 1800                   |  |  |
| Shock Absorption<br>Axles | Yes                                                                       |             |             |                            |  |  |
| Wheels                    | 4 off 400 x 75 x 8 Solid rubber cushion tyres                             |             |             |                            |  |  |
| Front Axle Mount          | Through 400mm ball bearing                                                |             |             | Through 850mm ball bearing |  |  |
| Loading Height            | 508mm                                                                     |             |             |                            |  |  |
| Park Brake                | When tow bar Apex is raised                                               |             |             |                            |  |  |
| Tow Bar                   | 50mm Tow eye in pivoting delta shape                                      |             |             |                            |  |  |
| Top Deck Castors          | 102mm with lead on side rollers                                           |             |             |                            |  |  |
| Rear Tow Bar              | Viking Standard Spring Loaded                                             |             |             |                            |  |  |
| Stops                     | Fixed end for upwards restraint and standard finger for lateral restraint |             |             |                            |  |  |