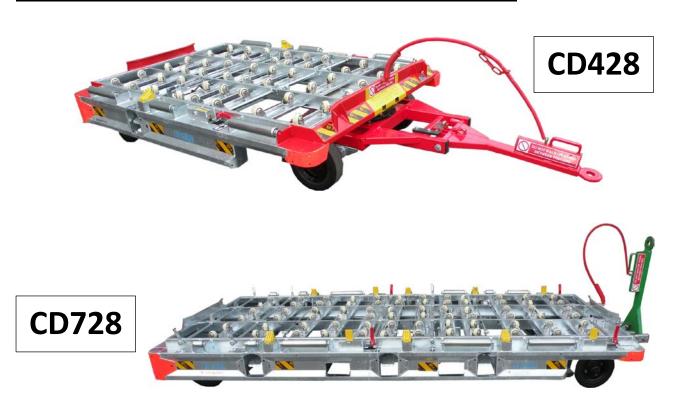

## **SERIES 8 CONTAINER DOLLIES: CD428 & CD728**

The Viking Aiport Equipment container dolly range are designed and manufactured by our team in house to meet current IATA, BS and European standards. These one-piece welded chassis dollies offer a light but very robust structure made from high grade tensile steel with outer walls which are fabricated and folded to give them the ability to withstand reasonable collision impacts.

All container dolly variants have a top deck height of 508mm (20") and are fitted with parking bar brake to wheels, the brakes are activated upon lifting the tow bar. The chassis is fully galvanised and comes with various lift up stops to retain specific containers. Simple handle operated stops located on the sides of the dollies allow them to easily retain containers.

## Safety features which meet with the latest IATA to include

- Anti Step through barrier
- Pedal operated Lock down & quick release perimeter ride over wedge stops
- Secondry perimeter blade stop which works in conjunction with locking the ULD in position
- Ability to offload ULD's from one side of the trailer only, thus removing the need for personnel to step across or between trailers

Overall lightweight construction allows one person to easily manoeuvre the container dolly. A high specification design ensures long service on the airport apron, and our full CD range operate with turn table steer as standard.

All of our container dollies are hot dip galvanised to BS EN ISO 1461, and day-glow paint to all corners and hazard stripes to side and rear walls provide high visibility in all conditions.

All of this range is avaliable with an anti step over barrier as an optional extra. <u>Technical Specification</u>