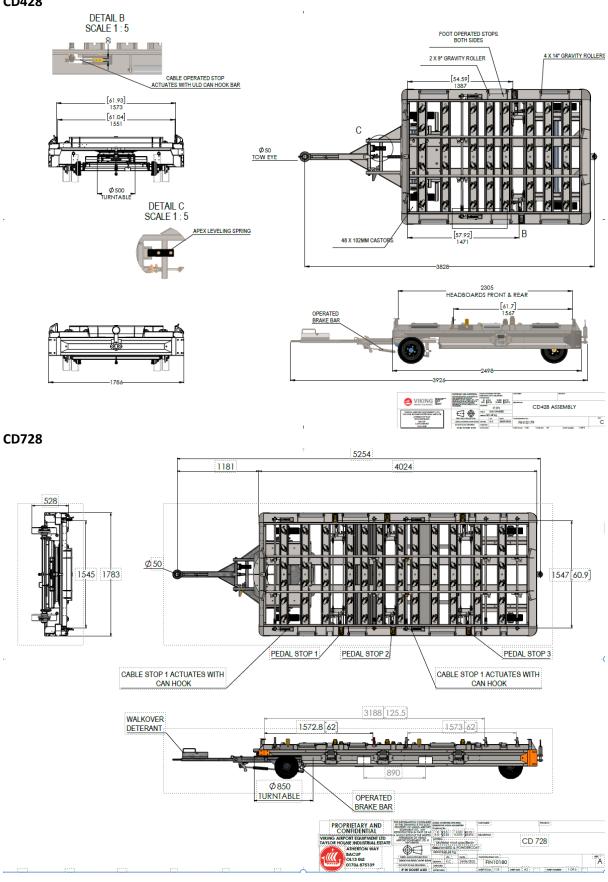

All container dolly variants have a top deck height of 508mm (20") and are fitted with parking bar brake to wheels, the brakes are activated upon lifting the tow bar. The chassis is fully galvanised and comes with various lift up stops to retain specific containers. Simple handle operated stops located on the sides of the dollies allow them to easily retain containers.

## Safety features which meet with the latest IATA to include

- Anti Step through barrier
- Pedal operated Lock down & quick release perimeter ride over wedge stops
- Secondry perimeter blade stop which works in conjunction with locking the ULD in position
- Ability to offload ULD's from one side of the trailer only, thus removing the need for personnel to step across or between trailers

|                           | CD428                                                                                          | CD728                      |  |  |  |
|---------------------------|------------------------------------------------------------------------------------------------|----------------------------|--|--|--|
| Chassis Size (mm)         | 2490 x 1778                                                                                    | 4024 x 1778                |  |  |  |
| Loading                   | Side                                                                                           |                            |  |  |  |
| S.W.L. (Kgs)              | 2500                                                                                           | 3000                       |  |  |  |
| Torsion Bar (Kg)          | 2 x 1500                                                                                       | 2 x 1800                   |  |  |  |
| Shock Absorption<br>Axles | Yes                                                                                            |                            |  |  |  |
| Wheels                    | 4 off 400 x 75 x 8 Solid rubber cushion tyres                                                  |                            |  |  |  |
| Front Axle Mount          | Through 500mm ball bearing                                                                     | Through 850mm ball bearing |  |  |  |
| Loading Height            | 508mm                                                                                          |                            |  |  |  |
| Park Brake                | When tow bar Apex is raised                                                                    |                            |  |  |  |
| Tow Bar                   | 50mm Tow eye in pivoting delta shape                                                           |                            |  |  |  |
| Top Deck Castors          | 102mm with lead on side rollers                                                                |                            |  |  |  |
| Rear Tow Bar              | Viking Standard Spring Loaded                                                                  |                            |  |  |  |
| Stops                     | Foot pedal operated side stops. Stop bar operated side stops. Fixed headboards front and rear. |                            |  |  |  |